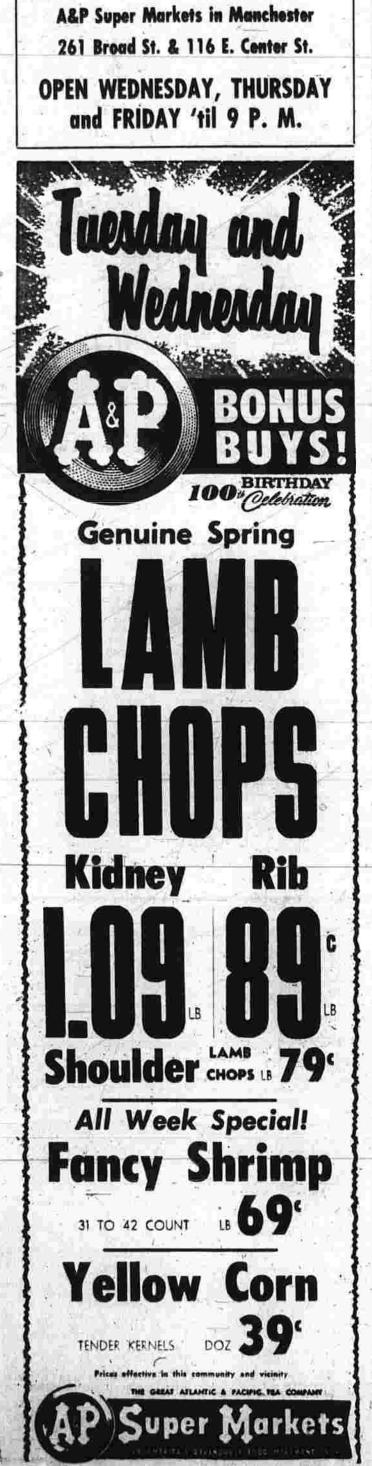

hamber said. The certificates will be honored only during the promotion.

## Gibson to Visit Kin in Alaska

George Gibson, 269 W. Center St., who hasn't been out of Mannester, or at least very far from it in 50 years, will fly to Alaska

riday to see his daughter. The daughter, Ruth, and her usband, Lt. Philip Jobert, and their two children live in Anchor age, Jobert is the son of Mr and frs. Marcel Jobert, 722 Center St. and is a career man in the infan-try. He is stationed at FL Richard-

Gibson has worked at Prali and Whitney Aircraft in East Hartford for the past 18 years. He will be gone from two to five weeks. vife, Elizabeth, will remain in lanchesler.

It has been over two years since e Gibsons have seen Ruth and the randchildren, although Jober siled them for several days



216



0



**Special Installation Allowance! Time Limited** 



## **Rev. Hyszko Priest 25 Years** The silver jubilee of his priesthood was celebrated by the Rev.

Walter A. Hyszko, pastor of St. John's Polish National Catholic Church, yesterday. A purse of money was presented to him and his wife by Henry Grzyb, chairman of the parish committee, on behalf of the parishioners and all the societies of the church. Among the guests present were Anthony Stonina, former mayor of Chicopee, Mass., and the three deans of the Connecticut, Massachusetts and Rhode Island districts. Mrs. Genevieve Wojnarowicz was chairman of the entire affair, and the Friendship Club was in charge of the program and banquet. (Herald Photo



| If you set your<br>monthly payment at:   | \$10  | \$15  | \$20  | \$25  | \$30